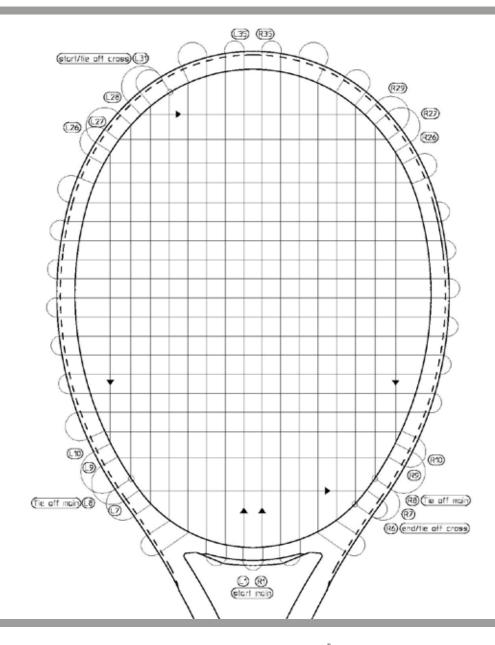

## **Main Strings**

Start at the bottom with the centre holes L1+R1. For the left and the right side of the main strings clamp 3,25 m (10,75 ft) each at hole L1+R1 respectively. Tighten one main string left followed by one main string right and so on, skipping holes L7+R7 and L9+R9 as well as L27+R27 and L29+R29. Tie off at holes L8+R8.

## **Cross Strings**

For the cross string measure 5,5 m (18,0 ft) string. Tie on the cross strings at hole R30/L30 and lace string through hole R29/L29. Tighten all 19 cross strings in direction of racquet throat. Tie off at hole L6/R6.