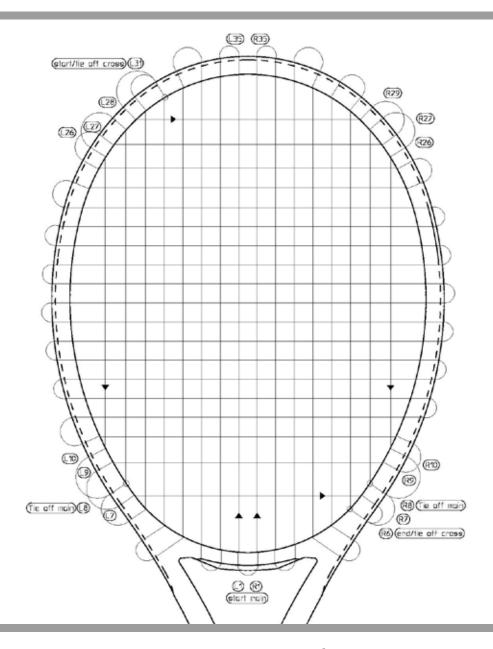

## **GRAPHENE 360 EXTREME S**

For optimum

performance use: HEAD Velocity 16

Total String Length: 12 m / 39,5 ft

**String Pattern:** 16 Main (6,5 m / 21,5 ft)

19 Cross (5,5 m / 18,0 ft)

Rec. String Tension: 22-26 kg / 48-57 lbs

## **Main Strings**

Start at the bottom with the centre holes L1+R1. For the left and the right side of the main strings clamp 3,25 m (10,75 ft) each at hole L1+R1 respectively. Tighten one main string left followed by one main string right and so on, skipping holes L7+R7 and L9+R9 as well as L27+R27 and L29+R29. Tie off at holes L8+R8.

## **Cross Strings**

For the cross string measure 5,5 m (18,0 ft) string. Tie on the cross strings at hole R30/L30 and lace string through hole R29/L29. Tighten all 19 cross strings in direction of racquet throat. Tie off at hole L6/R6.