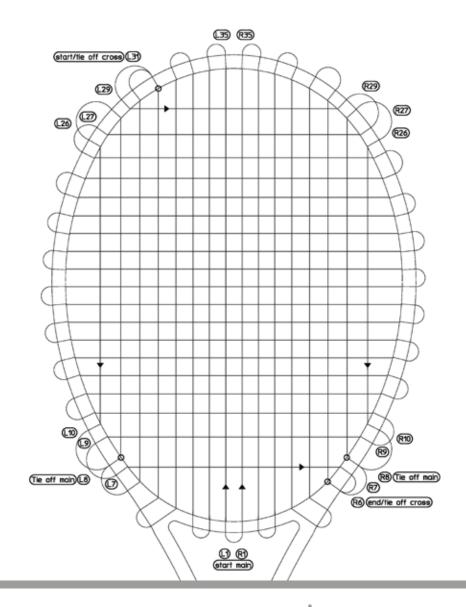

## **Main Strings**

Start at the bottom with the center holes L1 + R1. For the left and the right side of the main strings clamp 3,25 m (10,75 ft) at holes L1 and R1 respectively. Tighten 2 main strings left, two main strings right and so on, skipping holes L7 + R7, L9 + R9, L27 + R27 and L29 + R29 . Tie off at holes L8 + R8.

## **Cross Strings**

For the cross string measure 5,5 m (18,0 ft) string. Tie on the cross strings at hole L31/R31 and lace string through hole L29/R29. Tighten all 19 cross strings in direction of racquet throat. Tie off at hole R6/L6.