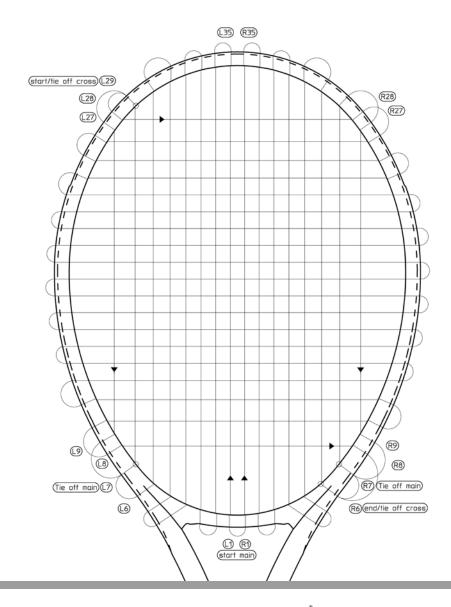

## **Main Strings**

Start at the bottom with the center holes L1 + R1. For the left and the right side of the main strings clamp 3,25m (10,75ft) each at hole L1 + R1 respectively. Tighten one main string left followed by one main string right and so on, skipping holes L8 + R8 as well as L28 + R 28. Tie off at holes L7 + R7.

## **Cross Strings**

For the cross string measure 5,5 m (18,0 ft) string. Tie on the cross strings at hole L29 + R29 and lace string through hole L28 + R28. Tighten all 19 cross strings in direction of racquet throat. Tie off at hole L6 + R6.