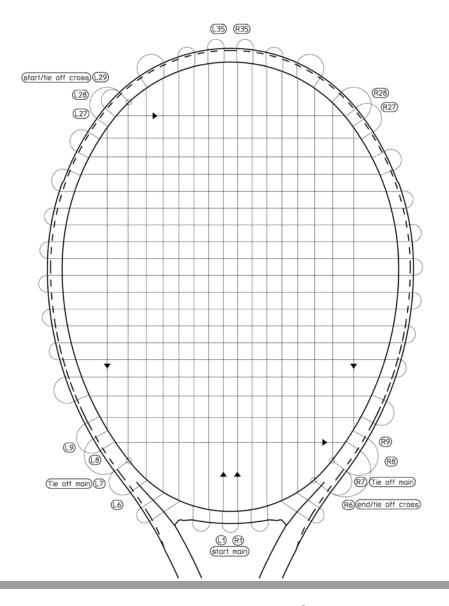

## **Main Strings**

Start at the bottom with the center holes L1 + R1. For the left and the right side of the main strings clamp 3,25m (10,75ft) each at hole L1 + R1 respectively. Tighten one main string left followed by one main string right and so on, skipping holes L8 + R8 as well as L28 + R 28. Tie off at holes L7 + R7.

## **Cross Strings**

For the cross string measure 5,5 m (18,0 ft) string. Tie on the cross strings at hole L29 + R29 and lace string through hole L28 + R28. Tighten all 19 cross strings in direction of racquet throat. Tie off at hole L6 + R6.