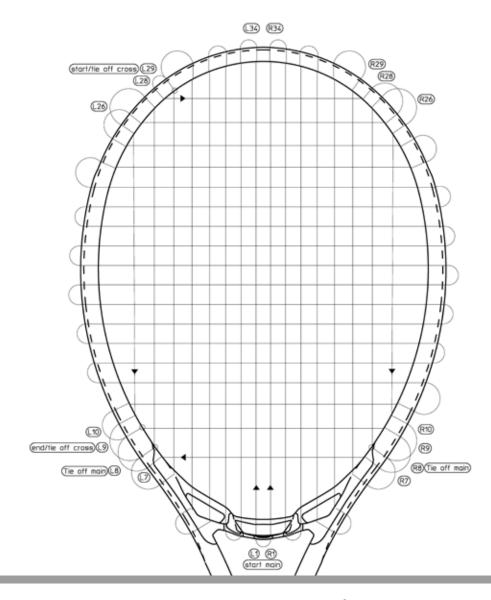

## **GRAPHENE TOUCH MXG3**

For optimum

performance use: HEAD Primal

**Total String Length:** 12 m / 39,5 ft

**String Pattern:** 16 Main (6,5 m / 21,5 ft)

18 Cross (5,5 m / 18,0 ft)

**Rec. String Tension:** 22-26 kg / 48-57 lbs

## **Main Strings**

Start at the bottom with the center holes L1 + R1. For the left and the right side of the main strings clamp 3,25m (10,75ft) each at hole L1 + R1 respectively. Tighten 2 main strings left, 2 main string right and so on, skipping holes L7 + R7, L9 + R9, L26 + R26 and L28 + R28. Tie off at holes L8 + R8.

## **Cross Strings**

For the cross string measure 5,5 m (18,0 ft) string. Tie on the cross strings at hole L29/R29 and lace string through hole L28/R28. Tighten all 18 cross strings in direction of racquet throat. Tie off at hole R9/L9.